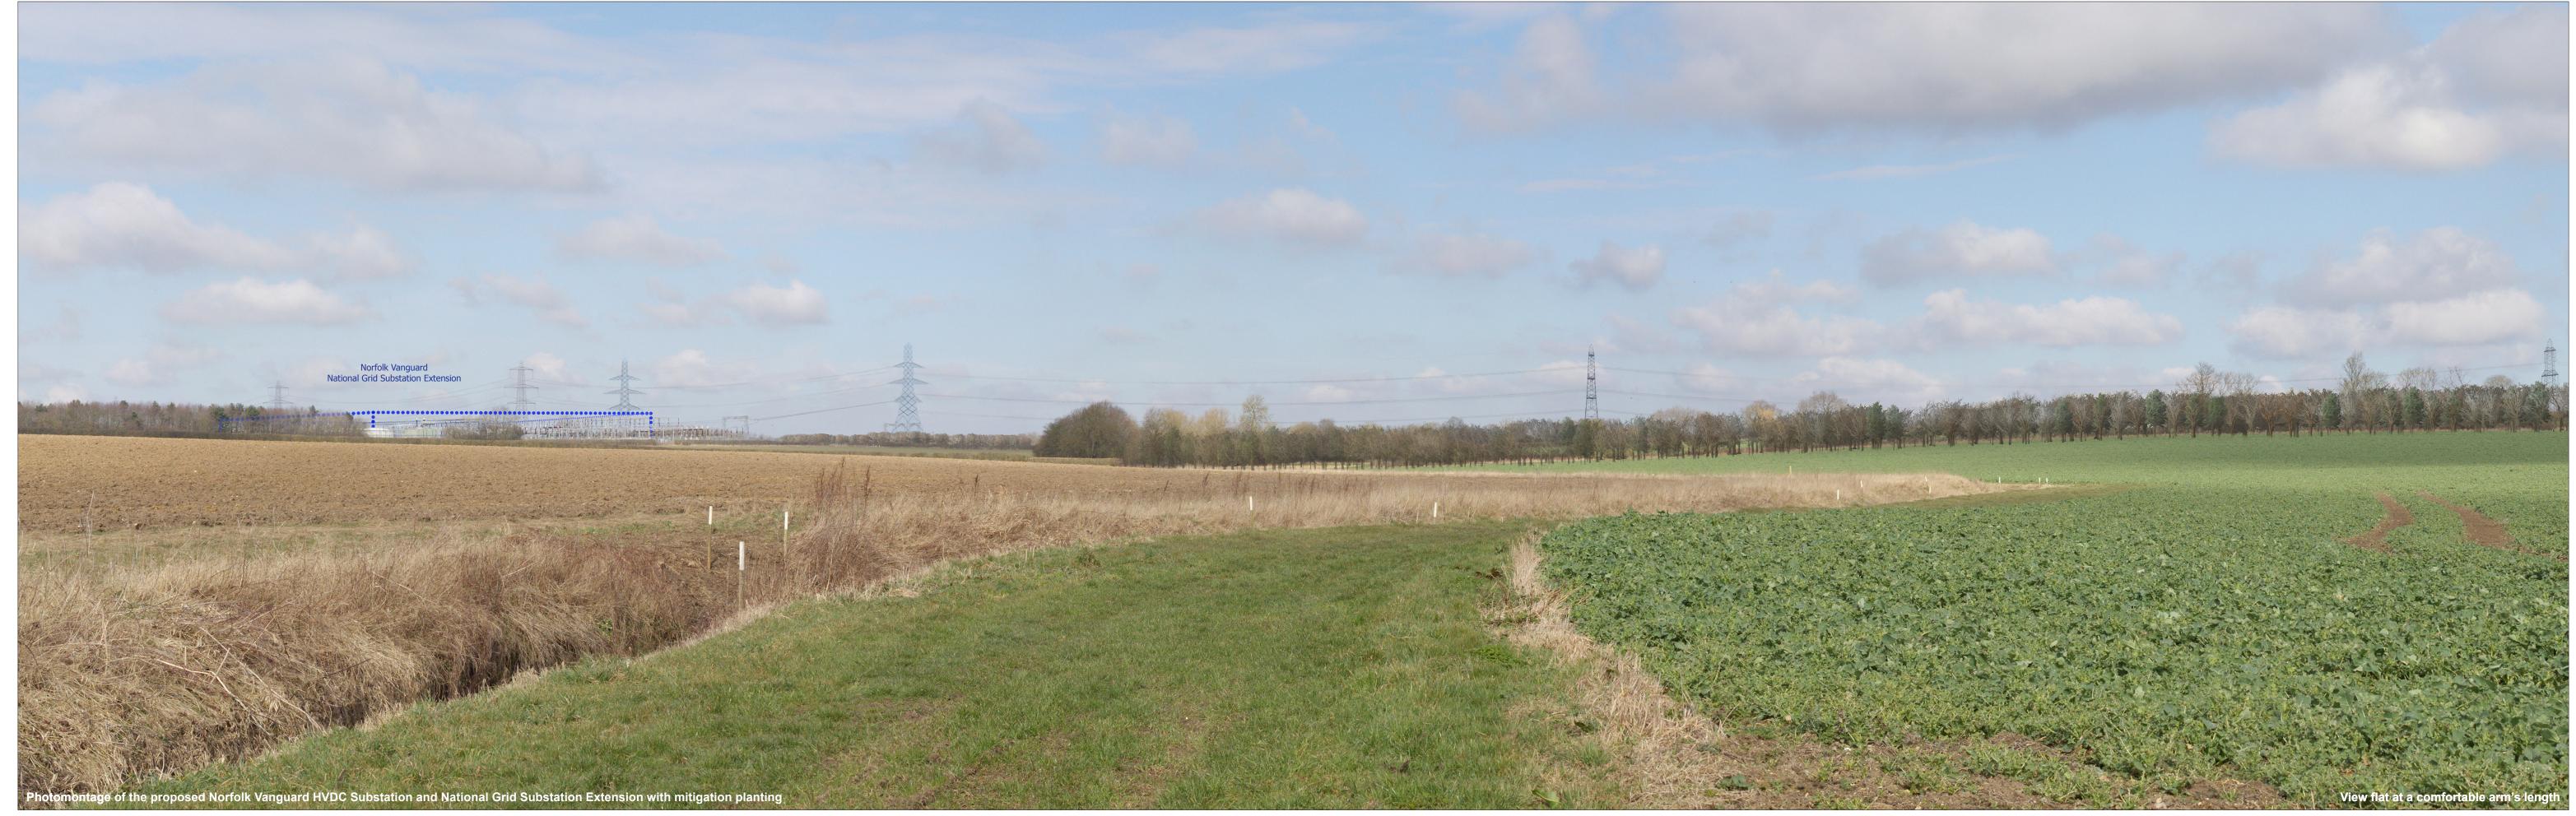

 OS reference:
 589764 E

 Eye level:
 52.6 m AC

 Direction of view:
 341°

 Nearest substation:
 0.62 km

589764 E 309717 N 52.6 m AOD

Horizontal field of view:53.5° (planar projection)Principal viewing distance:812.5 mmPaper size:841 x 297 mm (half A1)Correct printed image size:820 x 260 mm

Camera: Lens: Camera height: Date and time:

OS reference: Eye level:52.6 m AODirection of view:34.5°Nearest substation:0.62 km

589764 E 309717 N 52.6 m AOD

Horizontal field of view:53.5° (planar projection)Principal viewing distance:812.5 mmPaper size:841 x 297 mm (half A1)Correct printed image size:820 x 260 mm