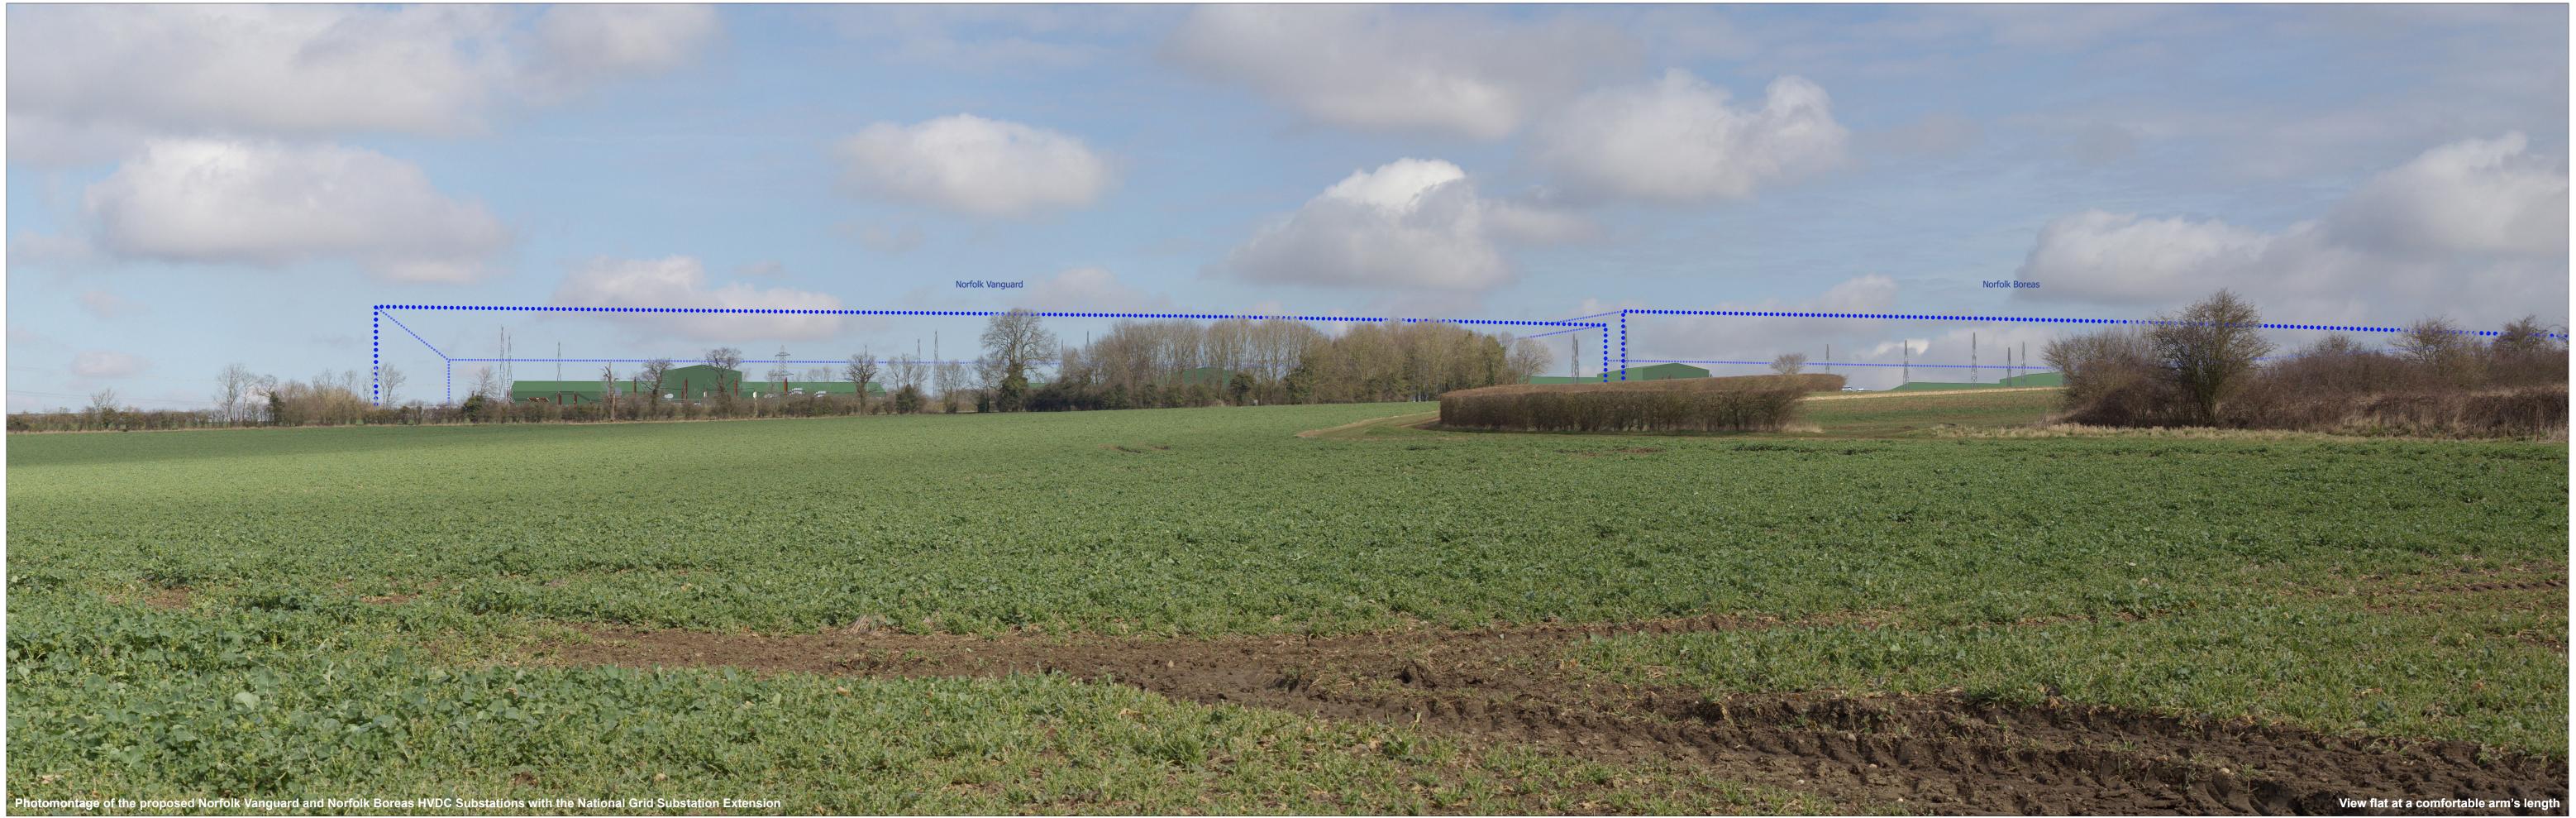

distance:812.5 mmPaper size:841 x 297 mm (half A1)Correct printed image size:820 x 260 mm

Camera: Lens: Camera height: Date and time:



OS reference: Eye level:52.6 m AODirection of view:34.5°Nearest substation:0.62 km

589764 E 309717 N 52.6 m AOD

Horizontal field of view:53.5° (planar projection)Principal viewing distance:812.5 mmPaper size:841 x 297 mm (half A1)Correct printed image size:820 x 260 mm

Camera: Lens: Camera height: Date and time:



 OS reference:
 589764 E

 Eye level:
 52.6 m AC

 Direction of view:
 341°

 Nearest substation:
 0.62 km

589764 E 309717 N 52.6 m AOD

Horizontal field of view:53.5° (planar projection)Principal viewing distance:812.5 mmPaper size:841 x 297 mm (half A1)Correct printed image size:820 x 260 mm

Camera: Lens: Camera height: Date and time:



OS reference: Eye level:52.6 m ACDirection of view:34.5°Nearest substation:0.62 km

589764 E 309717 N 52.6 m AOD

Horizontal field of view:53.5° (planar projection)Principal viewing distance:812.5 mmPaper size:841 x 297 mm (half A1)Correct printed image size:820 x 260 mm

Camera: Lens: Camera height: Date and time:



 OS reference:
 589764 E

 Eye level:
 52.6 m AC

 Direction of view:
 341°

 Nearest substation:
 0.62 km

589764 E 309717 N 52.6 m AOD

Horizontal field of view:53.5° (planar projection)Principal viewing distance:812.5 mmPaper size:841 x 297 mm (half A1)Correct printed image size:820 x 260 mm

Camera: Lens: Camera height: Date and time:



OS reference: Eye level:52.6 m ACDirection of view:34.5°Nearest substation:0.62 km

589764 E 309717 N 52.6 m AOD

Horizontal field of