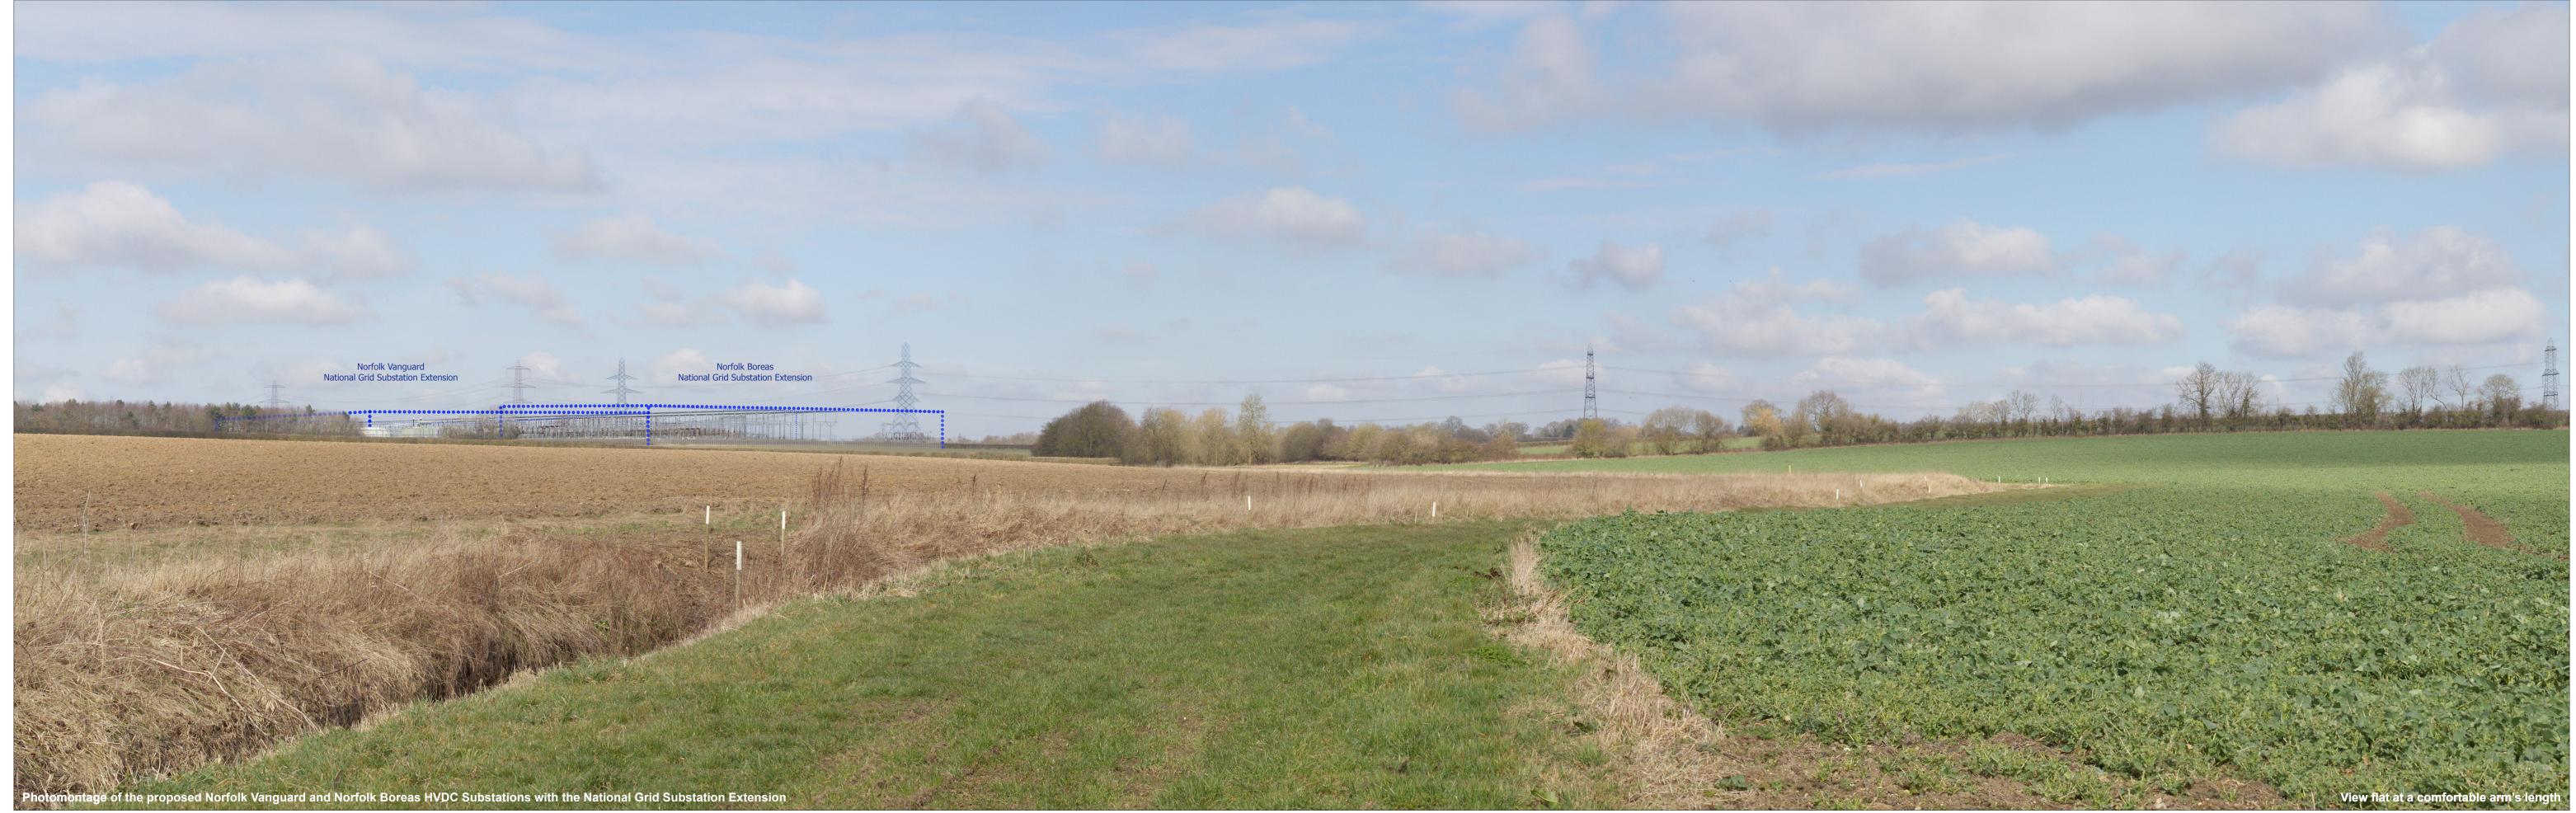

Camera: Lens: Camera height: Date and time:

 OS reference:
 589764 E

 Eye level:
 52.6 m AC

 Direction of view:
 341°

 Nearest substation:
 0.62 km

589764 E 309717 N 52.6 m AOD

Horizontal field of view:53.5° (planar projection)Principal viewing distance:812.5 mmPaper size:841 x 297 mm (half A1)Correct printed image size:820 x 260 mm

Camera: Lens: Camera height: Date and time:

OS reference: Eye level:52.6 m ACDirection of view:34.5°Nearest substation:0.62 km

589764 E 309717 N 52.6 m AOD

Horizontal field of view:53.5° (planar projection)Principal viewing distance:812.5 mmPaper size:841 x 297 mm (half A1)Correct printed image size:820 x 260 mm