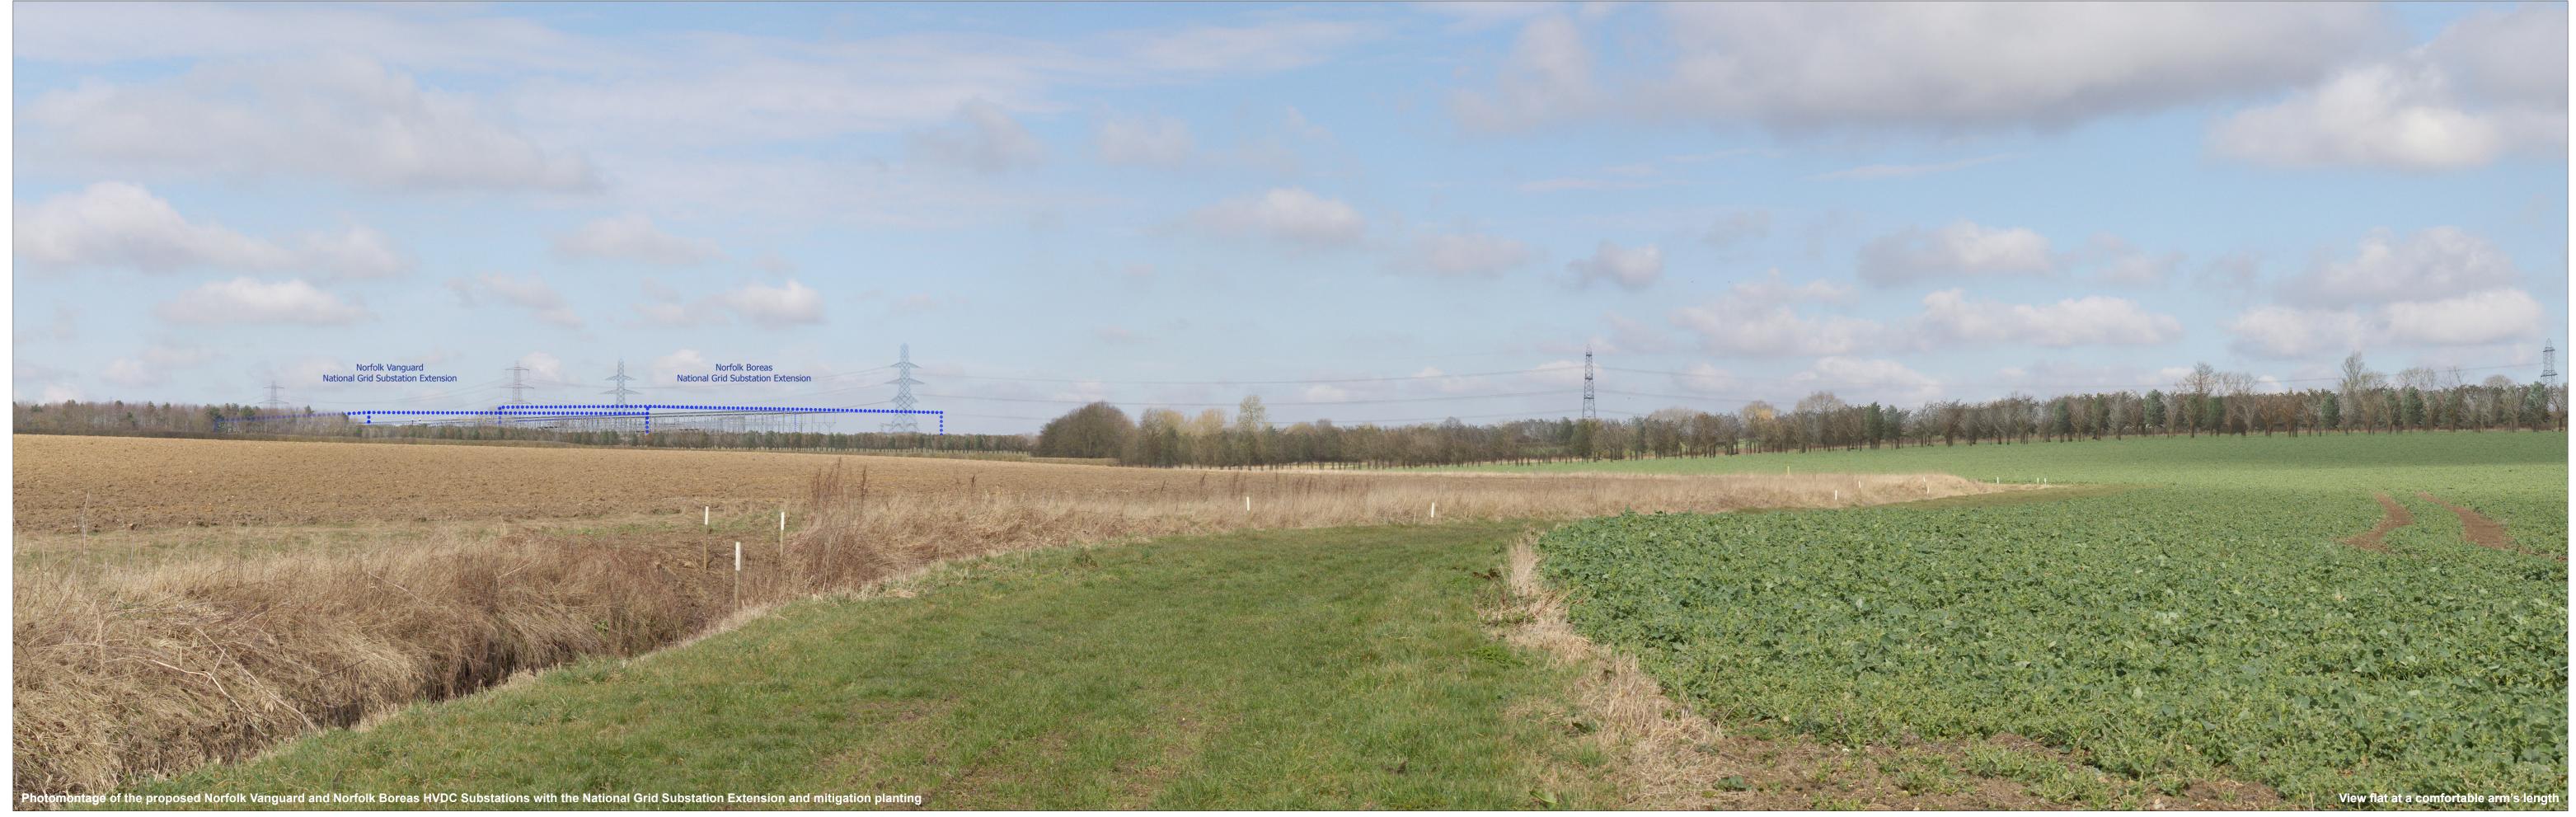

 OS reference:
 589764 E

 Eye level:
 52.6 m AC

 Direction of view:
 341°

 Nearest substation:
 0.62 km

589764 E 309717 N 52.6 m AOD

Horizontal field of view:53.5° (planar projection)Principal viewing distance:812.5 mmPaper size:841 x 297 mm (half A1)Correct printed image size:820 x 260 mm

Camera: Lens: Camera height: Date and time:

OS reference: Eye level:52.6 m AODirection of view:34.5°Nearest substation:0.62 km

589764 E 309717 N 52.6 m AOD

Horizontal field of view:53.5° (planar projection)Principal viewing distance:812.5 mmPaper size:841 x 297 mm (half A1)Correct printed image size:820 x 260 mm

Camera: Lens: Camera height: Date and time:

 OS reference:
 589764 E

 Eye level:
 52.6 m AC

 Direction of view:
 341°

 Nearest substation:
 0.62 km

589764 E 309717 N 52.6 m AOD

Horizontal field of view:53.5° (planar projection)Principal viewing distance:812.5 mmPaper size:841 x 297 mm (half A1)Correct printed image size:820 x 260 mm

Camera: Lens: Camera height: Date and time:

OS reference: Eye level:52.6 m ACDirection of view:34.5°Nearest substation:0.62 km

589764 E 309717 N 52.6 m AOD

Horizontal field of view:53.5° (planar projection)Principal viewing distance:812.5 mmPaper size:841 x 297 mm (half A1)Correct printed image size:820 x 260 mm

Camera: Lens: Camera height: Date and time: