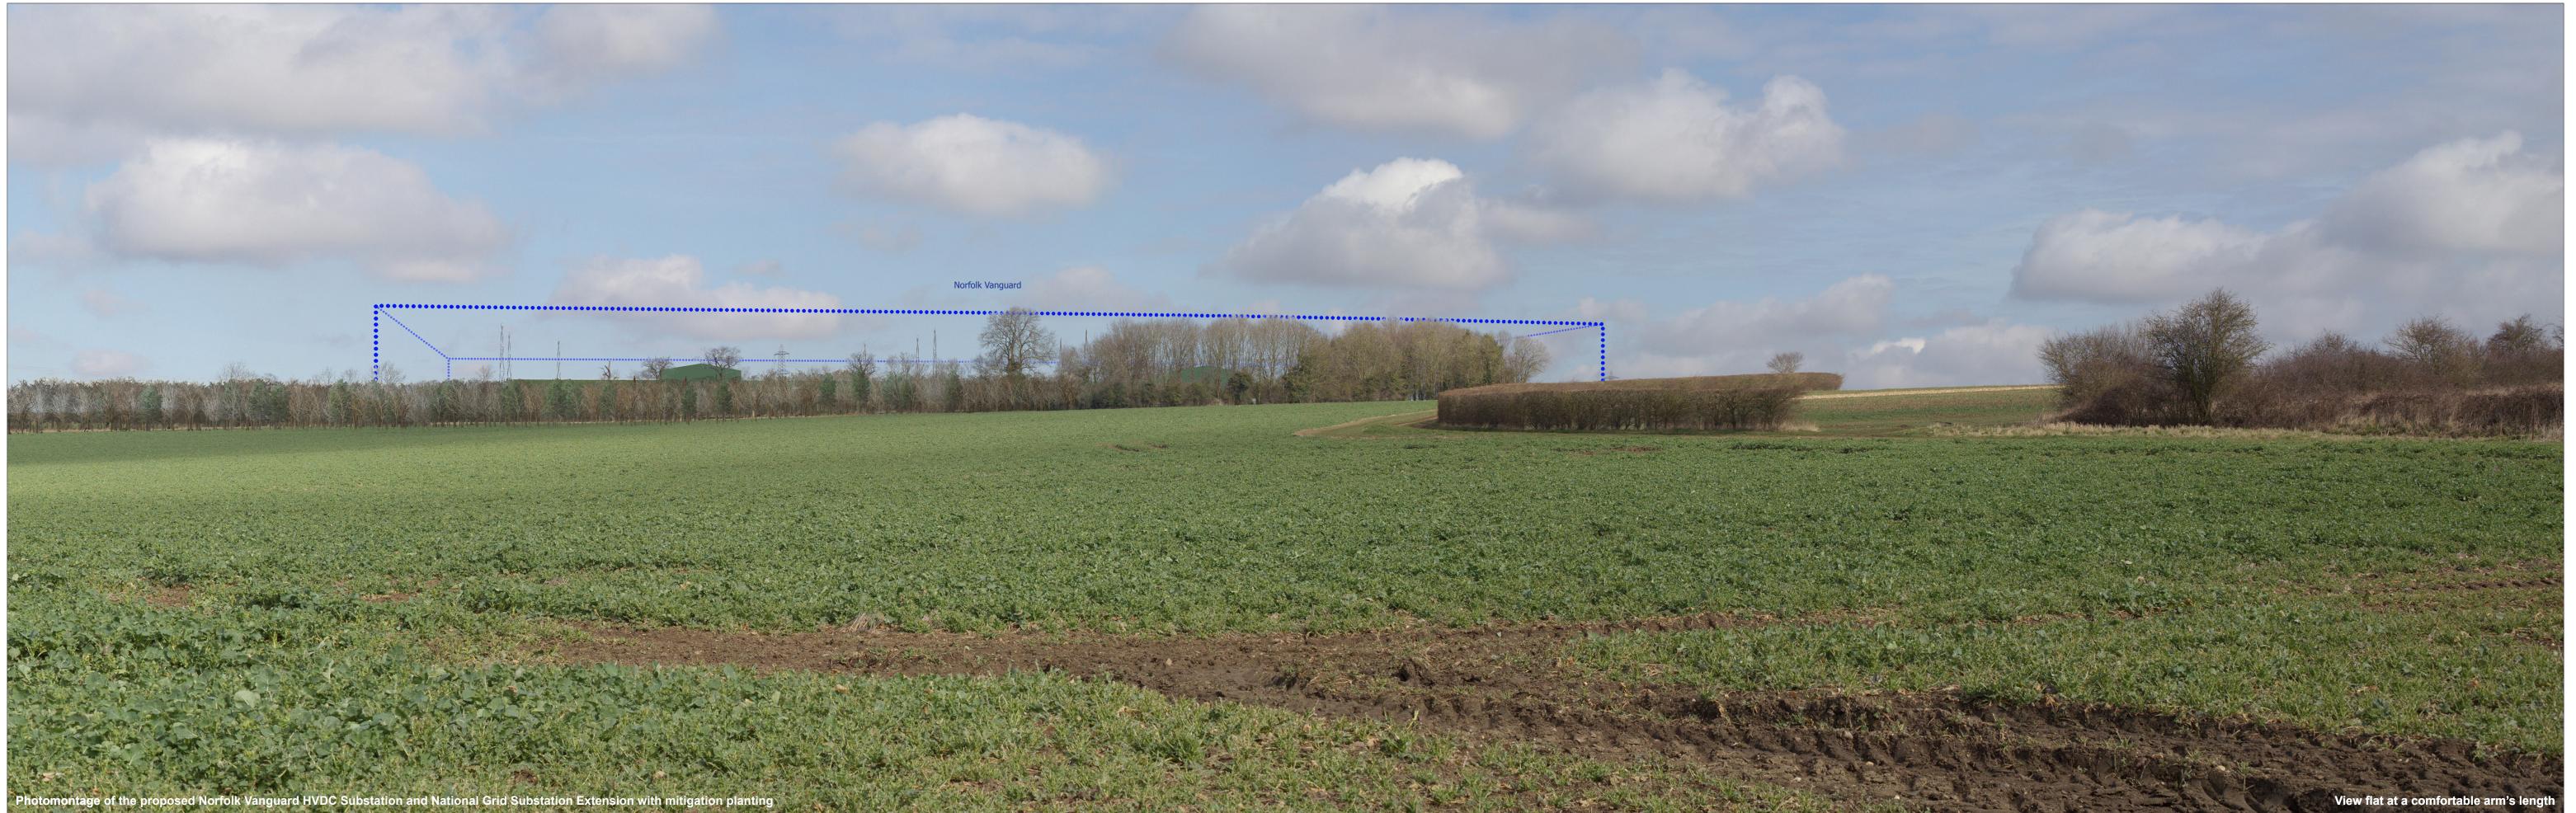

Camera: Lens: Camera height: Date and time:

 OS reference:
 589764 E

 Eye level:
 52.6 m AC

 Direction of view:
 341°

 Nearest substation:
 0.62 km

589764 E 309717 N 52.6 m AOD

Horizontal field of view:53.5° (planar projection)Principal viewing distance:812.5 mmPaper size:841 x 297 mm (half A1)Correct printed image size:820 x 260 mm

Camera: Lens: Camera height: Date and time:

OS reference: Eye level:52.6 m ACDirection of view:34.5°Nearest substation:0.62 km

589764 E 309717 N 52.6 m AOD

Horizontal field of view:53.5° (planar projection)Principal viewing distance:812.5 mmPaper size:841 x 297 mm (half A1)Correct printed image size:820 x 260 mm