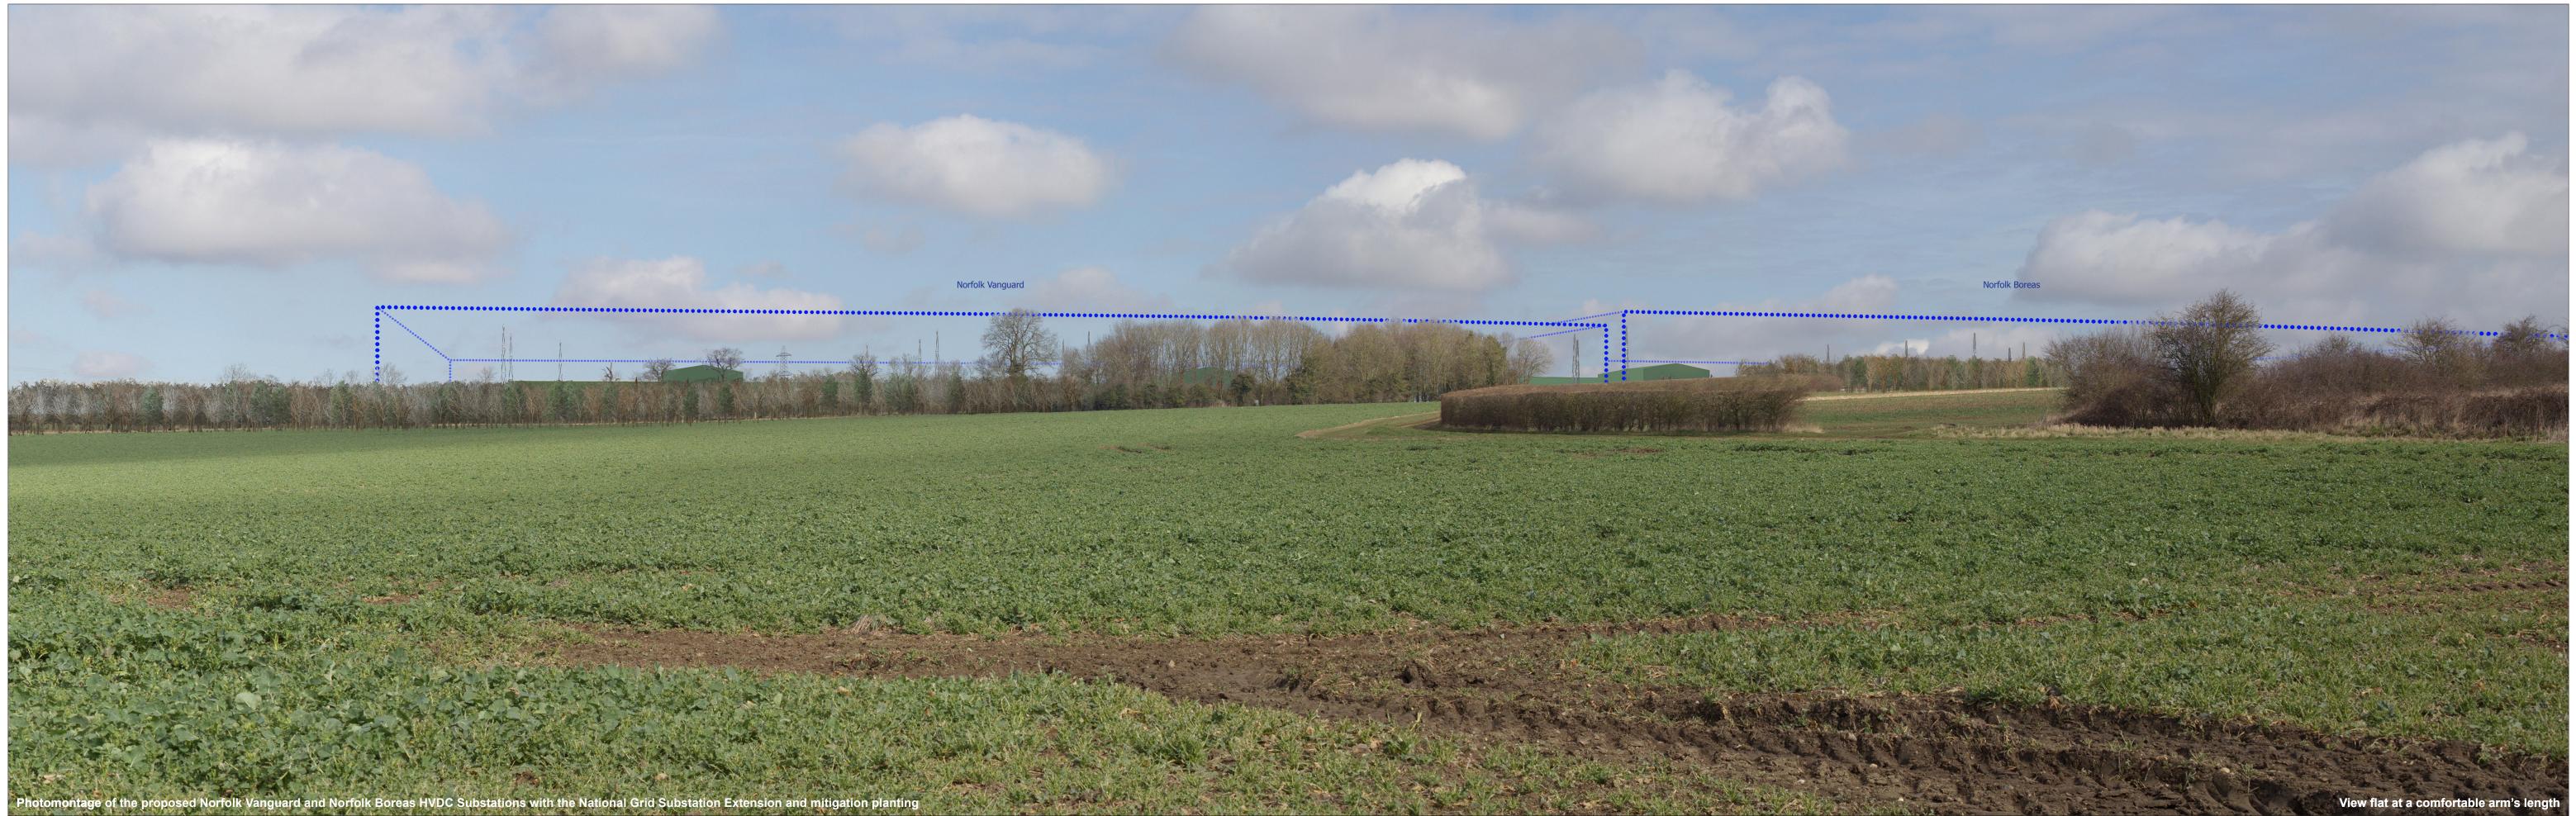

 OS reference:
 589764 E

 Eye level:
 52.6 m AC

 Direction of view:
 341°

 Nearest substation:
 0.62 km

589764 E 309717 N 52.6 m AOD

Horizontal field of view:53.5° (planar projection)Principal viewing distance:812.5 mmPaper size:841 x 297 mm (half A1)Correct printed image size:820 x 260 mm

Camera: Lens: Camera height: Date and time:

OS reference: Eye level:52.6 m AODirection of view:34.5°Nearest substation:0.62 km

589764 E 309717 N 52.6 m AOD

Horizontal field of view:53.5° (planar projection)Principal viewing distance:812.5 mmPaper size:841 x 297 mm (half A1)Correct printed image size:820 x 260 mm

Camera: Lens: Camera height: Date and time:

 OS reference:
 589764 E

 Eye level:
 52.6 m AC

 Direction of view:
 341°

 Nearest substation:
 0.62 km

589764 E 309717 N 52.6 m AOD

Horizontal field of view:53.5° (planar projection)Principal viewing distance:812.5 mmPaper size:841 x 297 mm (half A1)Correct printed image size:820 x 260 mm

Camera: Lens: Camera height: Date and time:

OS reference: Eye level:52.6 m ACDirection of view:34.5°Nearest substation:0.62 km

589764 E 309717 N 52.6 m AOD

Horizontal field of view:53.5° (planar projection)Principal viewing distance:812.5 mmPaper size:841 x 297 mm (half A1)Correct printed image size:820 x 260 mm

Camera: Lens: Camera height: Date and time: